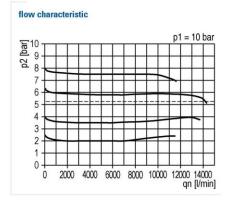

NBR

Flow rate measurement: At  $P_1 = 8$  bar,  $P_2 = 6$  bar and pressure drop  $\Delta_p = 1$  bar

Internal air consumption: Depending on secondary pressure

| Pressure regulator incl. pressure gauge |           |        |                    |                   |                    |      |    |  |  |
|-----------------------------------------|-----------|--------|--------------------|-------------------|--------------------|------|----|--|--|
| Art. No.                                | Type No.  | Thread | Housing            | Control range bar | Flow rate<br>l/min | Size | DN |  |  |
| 133100                                  | R 44 - 16 | G 3/4  | Die-cast aluminium | 0.5 - 16          | 12500              | 4    | 20 |  |  |