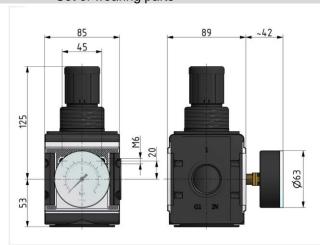

NBR

Flow rate measurement: At  $P_1 = 8$  bar,  $P_2 = 6$  bar and pressure drop  $\Delta_p = 1$  bar

Internal air consumption: Depending on secondary pressure

| Pressure regulator incl. pressure gauge |           |        |                    |                   |                    |      |    |  |  |
|-----------------------------------------|-----------|--------|--------------------|-------------------|--------------------|------|----|--|--|
| Art. No.                                | Type No.  | Thread | Housing            | Control range bar | Flow rate<br>l/min | Size | DN |  |  |
| 133100                                  | R 44 - 16 | G 3/4  | Die-cast aluminium | 0.5 - 16          | 12500              | 4    | 20 |  |  |

| Accessories / spare parts |           |                                                      |  |  |
|---------------------------|-----------|------------------------------------------------------|--|--|
| Art. No.                  | Type No.  | Description                                          |  |  |
| 135858                    | ZW 45     | Mounting bracket with 2 screws                       |  |  |
| 135857                    | KP 45     | Coupler pack for modular assembly of several devices |  |  |
| 135855                    | 22.1845.4 | Set of wearing parts                                 |  |  |