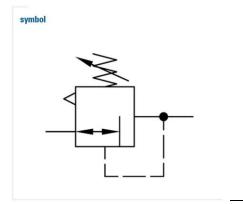

## »multifix« series

Reversible diaphragm pressure regulators, independent of inlet pressure, with self-relieving design. The pressure setting can be locked by pushing the button down.

Max. input pressure: