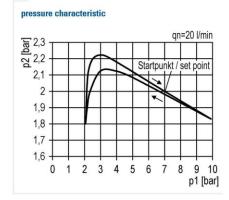

## »multifix« series

Reversible diaphragm pressure regulators, independent of inlet pressure, with self-relieving design. The pressure setting can be locked by pushing the button down.

Max. input pressure: